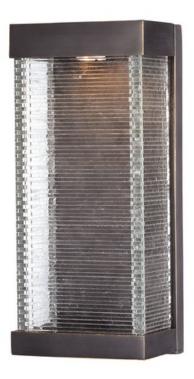

## **PRODUCT DESCRIPTION**

Layers of Clear panels of glass are stacked and fused to create an unusual outdoor design. Integrated LED mounted on the inner Bronze finished hood shed light down the sides of the glass creating an interesting lighting effect.