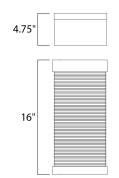

# **MEASUREMENTS**

: 7" W x 16" H x 4.75" Ext DIMENSION **BACK PLATE** : 7" W x 16" H x 8" HCO

HANGING WEIGHT : 9.9 lb

**LAMPING** 

INPUT VOLTAGE :120V **LUMENS** : 960 Rated

**BULB** : 1 x 12W LED AC Integrated , 12W Total